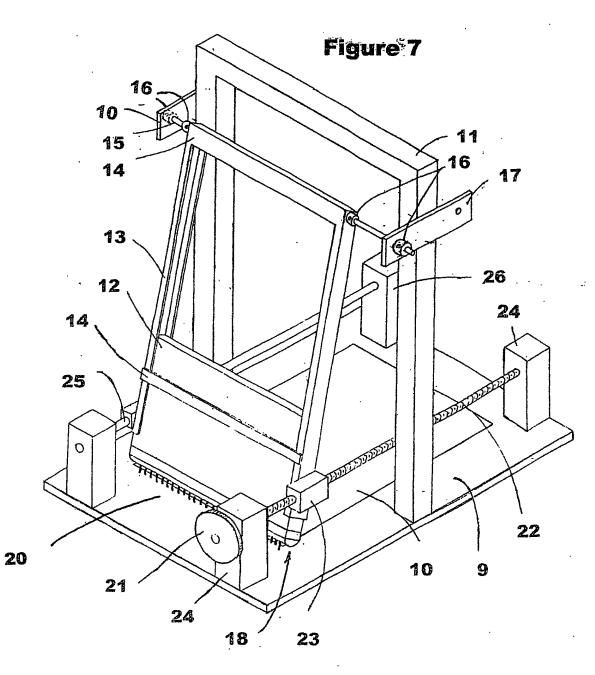

î

.

.

Blakely, Sokoloff, Taylor & Zafman LLP (310) 207-3800 Title: stereoscopic imaging device and means for construction thereof 1st Named Inventor: Christopher Martin DAWE WO 2005/018540press Mail No.: EV665829932US Docket No.: 59266746B2004/003369 Sheet: 7/15